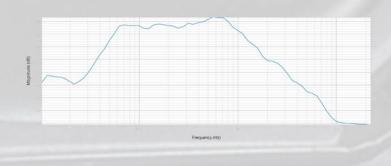

# Apt-SC206 Specification Sheet.

#### **Image**



### **Frequency Response**



# Specification:

| Rated Power (AES):  | 400w                                  |
|---------------------|---------------------------------------|
| Rated impedance:    | 4Ω                                    |
| SPL (1w1m):         | 95dB                                  |
| SPL max:            | 125dB                                 |
| Frequency response: | 60Hz - 400Hz                          |
| Component:          | 2 x 6" Neodymium cast woofer          |
| IP rating:          | IP20                                  |
| Enclosure:          | 12mm Birch ply                        |
| Finish:             | Black, White or *Custom colour        |
| Connector:          | 2x Neutrik Speakons or **binding post |
| Weight:             | 8Kg                                   |

#### **Dime